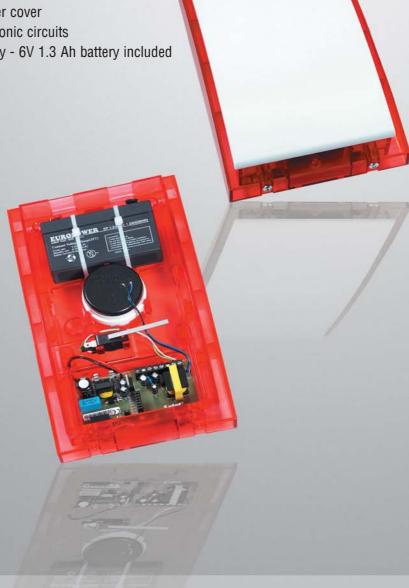

## SP-4002 Outdoor Siren

- compatible with all alarm signal sources
- · acoustic signaling piezoelectric transducer
- optical signal xenon strobe tube
- 2 different control inputs available
- 4 different sounds available
- highly resistant PC LEXAN polycarbonate housing
- tamper protection
  - against opening
  - against pull-off
- galvanized steel inner cover
- · waterrepellent electronic circuits
- backup power supply 6V 1.3 Ah battery included