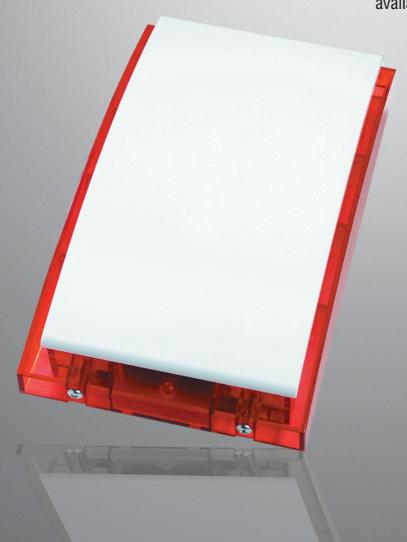

## SP-4002

Highly efficient signaling, exceptionally attractive design, double tamper protection plus microprocessor-based intelligence and battery backup make the SP-4002 one of the best outdoor sirens available on the market

## SP-4002 Outdoor Siren

- compatible with all alarm signal sources
- · acoustic signaling piezoelectric transducer
- optical signal xenon strobe tube
- 2 different control inputs available
- 4 different sounds available
- highly resistant PC LEXAN polycarbonate housing
- tamper protection
  - against opening
  - against pull-off
- galvanized steel inner cover
- · waterrepellent electronic circuits
- backup power supply 6V 1.3 Ah battery included